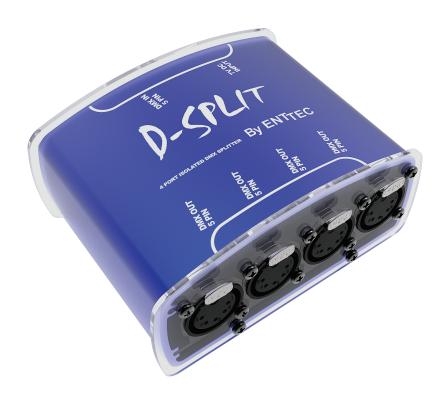

## Opti-splitter for DMX512 distribution

D-SPLIT is an optical isolator/splitter for DMX512. Its purpose is to allow the user more flexibility in connecting their DMX controlled devices.

DISCLAIMER This brochure is for general marketing purposes only and should not be relied upon as being complete or accurate.

#### **▶** Features

- Lightweight and portable
- 1 input and 4 outputs, all optically isolated
- DMX512-1990 compatible
- Control up to 512 channels
- **LED indicators** show power and DMX output
- External 7V power supply
- **D-Split** has two 5 pin and two 3 pin outputs for greater flexibility
- D-Split (5 PIN) has four 5 pin outputs

#### **▶** Functional Specifications

• DMX output 5 pin XLR & 3 pin XLR

All four may be used simultaneously, orany combination

• 1000V isolation between input and output, and between any individual output receptacles

#### PART NUMBERS

70575 - D-SPLIT all 5pin out

70572 - D-SPLIT 3pin and 5pin out mix